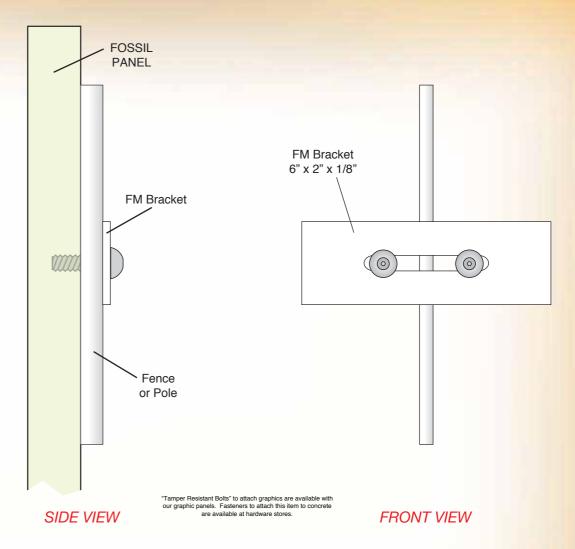

### FENCE AND POLE MOUNTING BRACKET

Part #: FM06

\*\* Custom sizes available upon request

## FENCE AND POLE MOUNTING BRACKET

**SPECIFICATIONS** 

#### Fence Mount Bracket