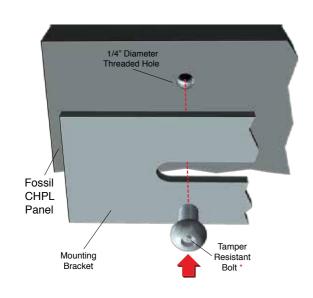

#### 1/2" FOSSIL PANEL ON FOSSIL SUPPORT

TAMPER RESISTENT BOLT:

- BUTTON-HEAD ANTI-VANDAL SCREWS
- 1/2" LONG X 1/4" -20 THREAD
- STAINLESS STEEL

#### 3/4" FOSSIL PANEL ON FOSSIL SUPPORT

TAMPER RESISTENT BOLT:

- BUTTON-HEAD ANTI-VANDAL SCREWS
- 5/8" LONG X 1/4" -20 THREAD
- STAINLESS STEEL

#### 1" FOSSIL PANEL ON FOSSIL SUPPORT

TAMPER RESISTENT BOLT:

- BUTTON-HEAD ANTI-VANDAL SCREWS
- 3/4" LONG X 1/4" -20 THREAD
- STAINLESS STEEL