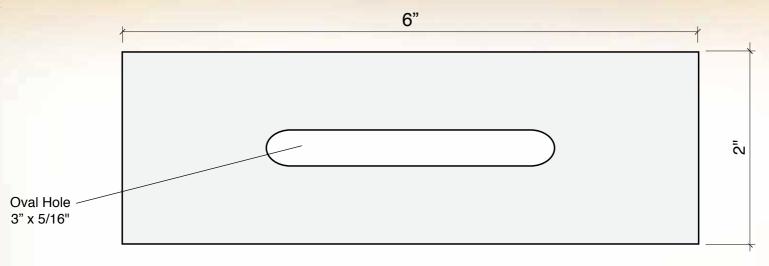

### FENCE AND POLE MOUNTING BRACKET

Part #: FM06

\*\* Custom sizes available upon request

## FENCE AND POLE MOUNTING BRACKET

**SPECIFICATIONS** 

#### Fence Mount Bracket