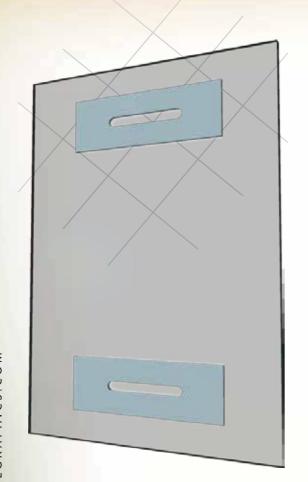

### FENCE AND POLE MOUNTING BRACKET

Part #: FM06

\*\* Custom sizes available upon request

## FENCE AND POLE MOUNTING BRACKET

**SPECIFICATIONS** 