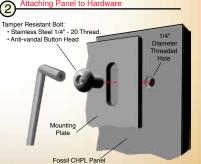

## ROUND RAILING PEDESTAL

- Powder Coated Aluminum

Part #: RRP1212-2 Round Railing Pedestal - Double • Custom Sizes and Colors Available Part #: RRP1212-1 Round Railing Pedestal - Additional

Rail Mount Bracket SIDE **FRONT** 