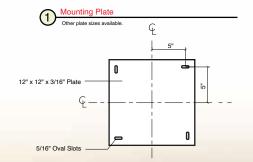

## RRP1212-2

SILGRAPHICS

WW.FOS

Double Round Railing Pedestal. (2) Mounting Plate: 12" x 12". Fits rails diameters of 1-1/2" - 2". Black Powder Coated Aluminum.

## RRP1212-1

Additional Round Railing Pedestal. (1) Mounting Plate: 12" x 12". This part will not work independently and must be used in groups of 2 or more. Fits rails diameters of 1-1/2" - 2". Black Powder Coated Aluminum.