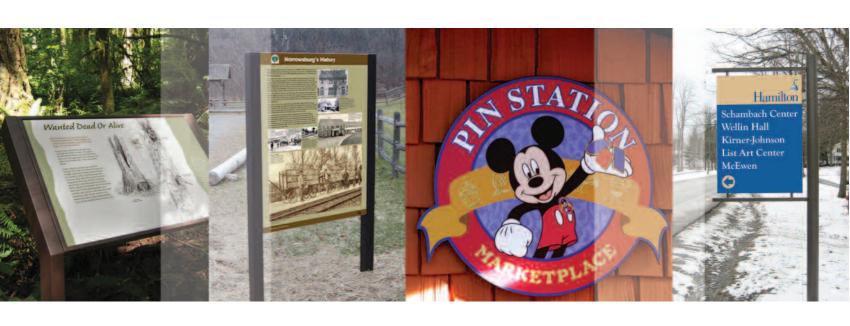

Graphics That Survive

CHPL | CFBL
TECHNOLOGY

# Fossil is the most durable graphic made... guaranteed.

FOSSIL combines the most advanced graphic imaging with the proven durability of High Pressure Laminate. Using extreme heat and pressure, the final product is a permanent fusion of image and HPL that can never delaminate, separate, crack or peel. FOSSIL CHPL signs and murals are graffiti proof, impervious to moisture, and are extremely resistant to UV rays, scratching, impact, and cigarette burns. In fact, they're so durable we guarantee them for 10 full years. Even in the harshest conditions, the original beauty of your FOSSIL graphic will live on.

There's a reason why more parks, museums, theme parks, zoos and aquariums choose FOSSIL again and again.

TO LEARN MORE CALL: 800-244-9809

FOSSIL INDUSTRIES

FOSSIL INDUSTRIES INC. 44 JEFRYN BOULEVARD DEER PARK, NY 11729 PHONE: 631.254.9200 FAX: 631.254.4172