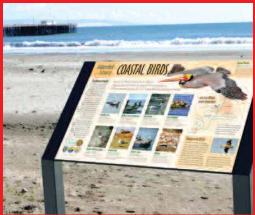

HD Printing.
- Available in panel sizes up to 5' x 12', and thicknesses from .028" laminate to 1" solid structural panels.
- Rust free hardware designed to stand the test of time.
- dFBL panels are "Class A" fire rated and can be readily applied to various substrates, including directly on drywall.
- Audio sign technology featuring button, motion or touch sensors.
- Cost effective solutions to your toughest graphic challenges.
- All Fossil CHPL & CFBL products are GREENGUARD® and LEED® certified.
- Manufactured entirely in the U.S.A.



\_

۸ >

S

**∠** 

I

ر ا

I

4

~

C



Seal & Lion Exhibit Smithsonian National Zoological Park



Niagra Falls State Park New York State Parks



Yosemite Visitors Center National Park Services



Los Angeles State Historic Park California State Parks



San Luis Obispo Creek City San Luis Obispo

# Fossil is the most durable graphic made... guaranteed.

FOSSIL combines the most advanced graphic imaging with the proven durability of High Pressure Laminate. Using extreme heat and pressure, the final product is a permanent fusion of image and HPL that can never delaminate, separate, crack or peel. FOSSIL CHPL signs and murals are graffiti proof, impervious to moisture, and are extremely resistant to UV rays, scratching, impact, and cigarette burns. In fact, they're so durable we guarantee them for 10 full years. Even in the harshest conditions, the original beauty of your FOSSIL graphic will live on.

There's a reason why more parks, museums, theme parks, zoos and aquariums choose FOSSIL again and again.

TO LEARN MORE CALL: 800-244-9809