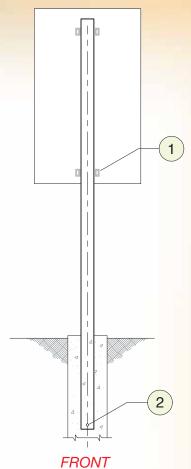

## 94" Post 72" Above Ground 22" Below Ground SIDE

## UPRIGHT SINGLE POST PEDESTAL: In Ground

- Powder Coated Aluminum
- Custom Sizes and Colors Available

## Part #'s:

USG2 with two mounting brackets USG4 with four mounting brackets USG6 with six mounting brackets USG8 with eight mounting brackets

**SPECIFICATIONS** 

3" x 3" Post

9/16" Hole
Front and Back of Post
for 1/2" Rebar

2 Underground Portion of Post

Tamper Resistant Bolt:
• Stainless Steel 1/4" - 20 Thread.
• Anti-vandal Button Head

Mounting
Plate

Fossil CHPL Panel

FOSSIL INDUSTRIES

> 44 JEFRYN BOULEVARD DEER PARK, NY 11729 631.254.9200 WWW.FOSSILGRAPHICS.COM