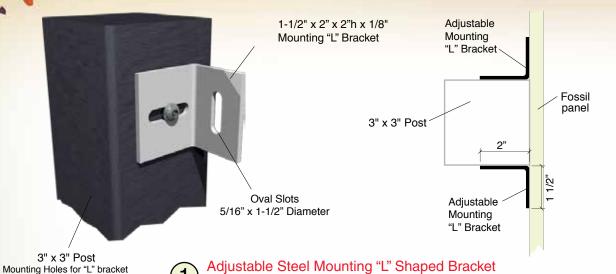

## Part #'s:

USG2 with two mounting brackets USG4 with four mounting brackets USG6 with six mounting brackets USG8 with eight mounting brackets

**SPECIFICATIONS** 

3" x 3" Post

9/16" Hole
Front and Back of Post
for 1/2" Rebar

2 Underground Portion of Post

Tamper Resistant Bolt:
• Stainless Steel 1/4" - 20 Thread.
• Anti-vandal Button Head

Mounting
Plate

Fossil CHPL Panel

FOSSIL INDUSTRIES

> 44 JEFRYN BOULEVARD DEER PARK, NY 11729 631.254.9200 WWW.FOSSILGRAPHICS.COM

WWW.FOSSILGRAPHICS.COM

every 3 inches from top of post

Attaching Panel to Hardware