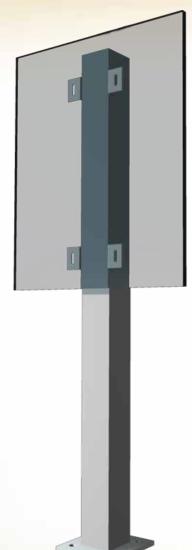

## UPRIGHT SINGLE POST PEDESTAL: Surface Mount

- Powder Coated Aluminum
- Custom Sizes and Colors Available

## Part #'s:

US2 with two mounting brackets
US4 with four mounting brackets
US6 with six mounting brackets
US8 with eight mounting brackets

3" x 3" Post

6" x 6" x 3/8" Plate

Hole 5/8"

2

6" x 6" Base Plate (3x3 Post)

3" x 3" Post Mounting Holes for "L" bracket every 3 inches from top of post

Adjustable Mounting "L" Shaped Bracket

Tamper Resistant Bolt:

• Stainless Steel 1/4" - 20 Thread.

• Anti-vandal Button Head

Mounting
Plate