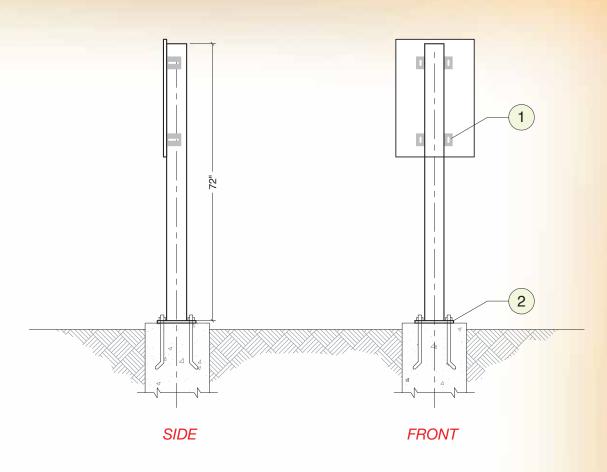

## Part #'s:

US2 with two mounting brackets
US4 with four mounting brackets
US6 with six mounting brackets
US8 with eight mounting brackets

3" x 3" Post

6" x 6" x 3/8" Plate

Hole 5/8"

2

6" x 6" Base Plate (3x3 Post)

3" x 3" Post Mounting Holes for "L" bracket every 3 inches from top of post

Adjustable Mounting "L" Shaped Bracket

Tamper Resistant Bolt:

• Stainless Steel 1/4" - 20 Thread.

• Anti-vandal Button Head

Mounting
Plate