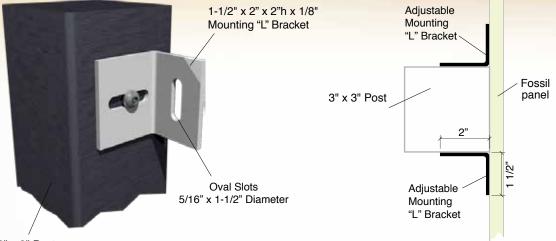

3" x 3" Post Mounting Holes for "L" bracket every 3 inches from top of post

Adjustable Mounting "L" Shaped Bracket

Tamper Resistant Bolt:

• Stainless Steel 1/4" - 20 Thread.

• Anti-vandal Button Head

Mounting
Plate